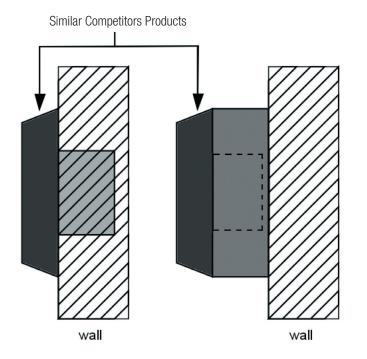

#### Water Resistant

Water resistant foam gasket protects the switch from water damage

- Sleek Design
   Extremely small, light and attractive
- Ease of Installation

No requirement for back box, completely flush mounted for zero wall damage (see illustration overleaf)