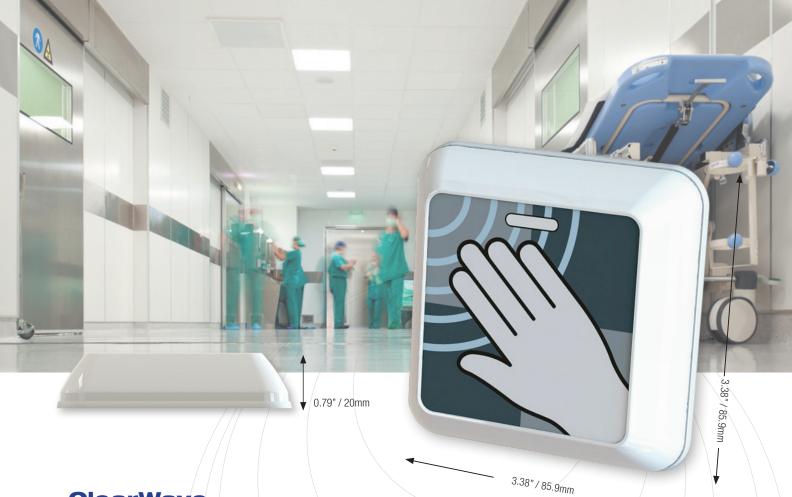

## ClearWave

Activation

Non-Touch microwave technology door activation switch designed for installations where hygiene is of paramount importance such as white room, food processing and chemical industry applications

### Hygienic Door Activation

Adjustable touchless detection range from 5-40cm

Three faceplate stickers included to suit a variety of installation environments

#### Water Resistant

Water resistant foam gasket protects the switch from water damage

- Sleek Design
   Extremely small, light and attractive
- Ease of Installation

No requirement for back box, completely flush mounted for zero wall damage (see illustration overleaf)